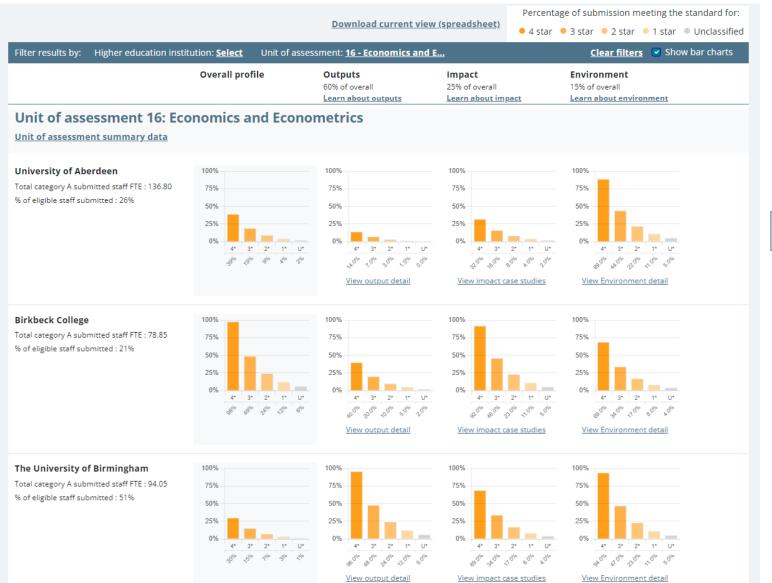

staff with significant responsibility for research
 Universities could choose how to map these staff to UOAs for submission

## What was assessed



## Overall quality



## Example quality profile



**Overall Quality Profile** Quality Level 4\* 3\* 2\* 1\* u/c 15 39 % of research 35 11 0 Outputs Environment 4\* 3\* 2\* 1\* u/c 2\* 4\* 3\* 1\* u/c 14.7 31.4 40.3 13.6 0 10 40 40 10 0 60% 15%

|    |    | Impact |    |     |
|----|----|--------|----|-----|
| 4* | 3* | 2*     | 1* | u/c |
| 20 | 40 | 35     | 5  | 0   |

25%

# **Results publication**



### **Results and analysis**

- REF website and file download
- E-publications (key facts, guide to results)

### Reports

• E-publications

## Submissions

- REF website and databases
- File download

# **REF**2021

# **Results website**



#### This slide shows only dummy data

# Timetable



| Date                 | Publication                                                                                                             |
|----------------------|-------------------------------------------------------------------------------------------------------------------------|
| 9am: 9 May 2022      | HEIs receive own results and comparative data                                                                           |
| 9am: 10 May 2022     | HEIs receive all results                                                                                                |
| 11 May 2022          | Press conference – after this press may contact HEIs                                                                    |
| 00.01am