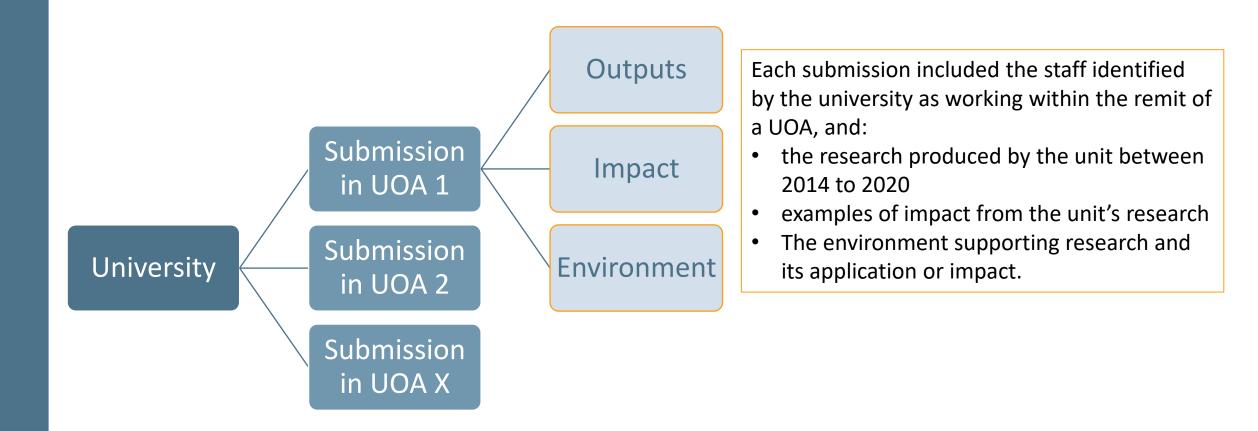

## Submissions

Each participating university was required to submit all staff with significant responsibility for research
 Universities could choose how to map these staff to UOAs for submission

## What was assessed

## Overall quality