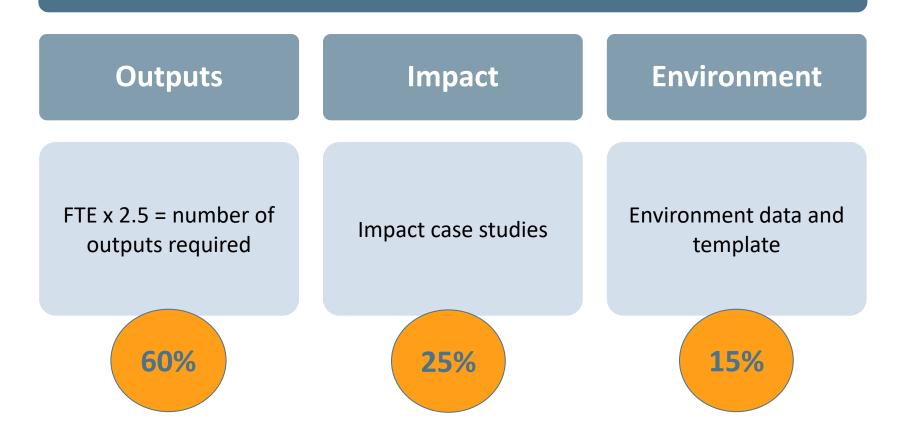

## Example quality profile

**Overall Quality Profile** Quality Level 4\* 3\* 2\* 1\* u/c 15 39 % of research 35 11 0 Outputs Environment 4\* 3\* 2\* 1\* u/c 2\* 4\* 3\* 1\* u/c 14.7 31.4 40.3 13.6 0 10 40 40 10 0 60% 15%

|    |    | Impact |    |     |
|----|----|--------|----|-----|
| 4* | 3* | 2*     | 1* | u/c |
| 20 | 40 | 35     | 5  | 0   |

25%